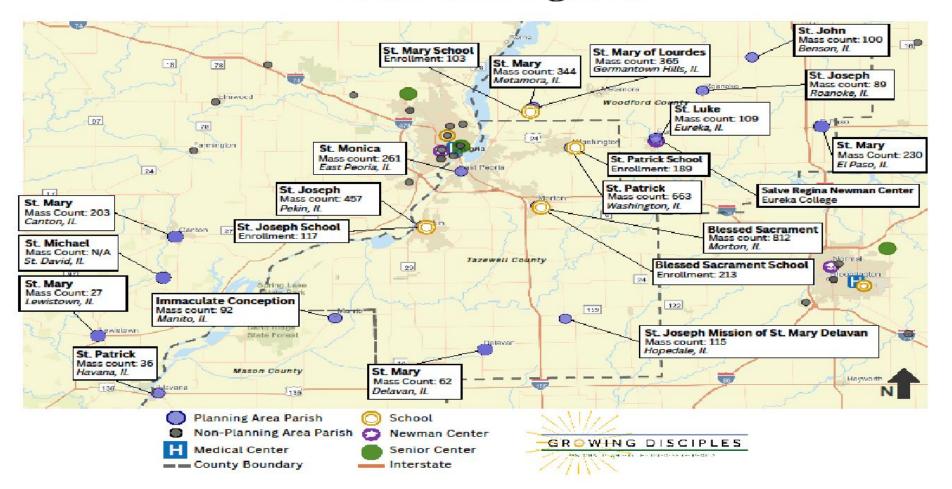

## **Pekin Planning Area**

## **Pekin Recommendation**

St Mary – El Paso (P) St John – Benson (S)

- Merger of parishes
- 1 Priest assigned

St Mary - Metamora (P) St Luke – Eureka (N) St Joseph – Roanoke (N)

- Merger of parishes
- 1 Priest assigned

St Mary of Lourdes – Germantown Hills (P)

1 Priest assigned

St Patrick – Washington (P) St Monica – East Peoria (S)

- Merger of parishes
- 2 Priests assigned

St Joseph – Pekin (P)

1 Priest assigned

Blessed Sacrament – Morton (P)

• 2 Priests assigned

St Mary – Delavan (P)
St Joseph – Hopedale (S)
Immaculate Conception – Manito (S)
St Patrick – Havana (N)
St Mary – Lewistown site (N)

- Merger of parishes
- 1 Priest assigned

Priest assignments are based on the current available priests. Final decisions will be made by the Bishop.

P = Primary Location

S = Secondary Location

N = Not in Use